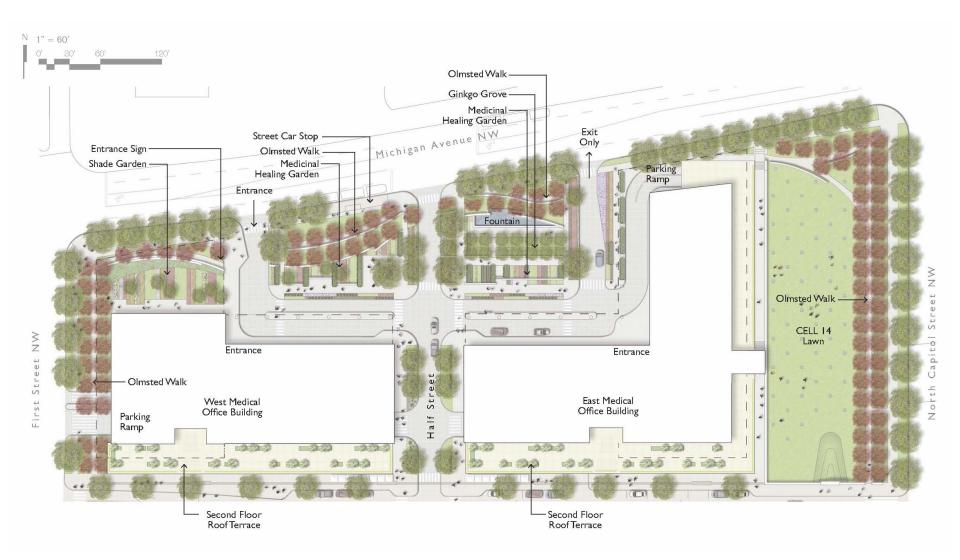

Crataegus viridis 'Winter King'



















Gelsemium sempervirens



Lonicera sempervirens



Bignonia capreolata



## KEY PROJECT BENEFIT – JOB CREATION

# Parks and Preservation Jobs & Affordable Workforce Housing Development Economic CBF Development Development

### PARKS & PRESERVATION

- 9+ acres of public open space (13.55 acres of

## AFFORDABLE HOUSING

- Additional 34% of housing units workforce

### CBE OWNER/DEVELOPER

All multi-family parcels being developed by JLDP

### ECONOMIC DEVELOPMENT

althcare and health-related industries

- WORKFORCE DEVELOPMENT
- 3,200 permanent + 3,000 construction jobs Healthcare component creates unique workforce
- Partnerships w/Children's National, Trinity, Providence Health Foundation, Community



# **WORKFORCE DEVELOPME