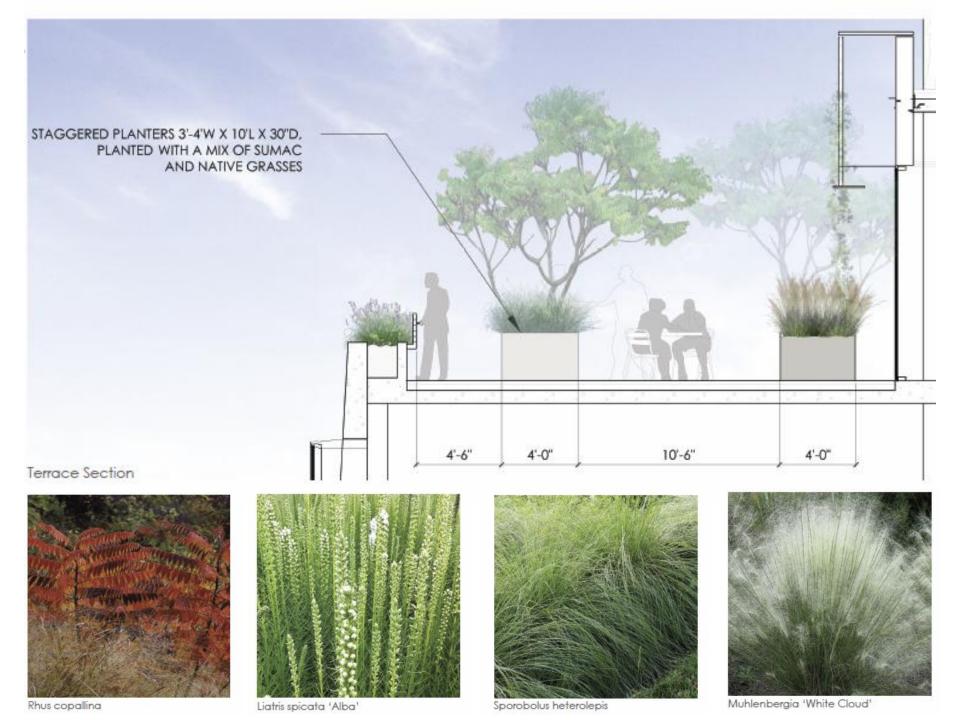

Crataegus viridis 'Winter King'

Gelsemium sempervirens

Lonicera sempervirens

Bignonia capreolata