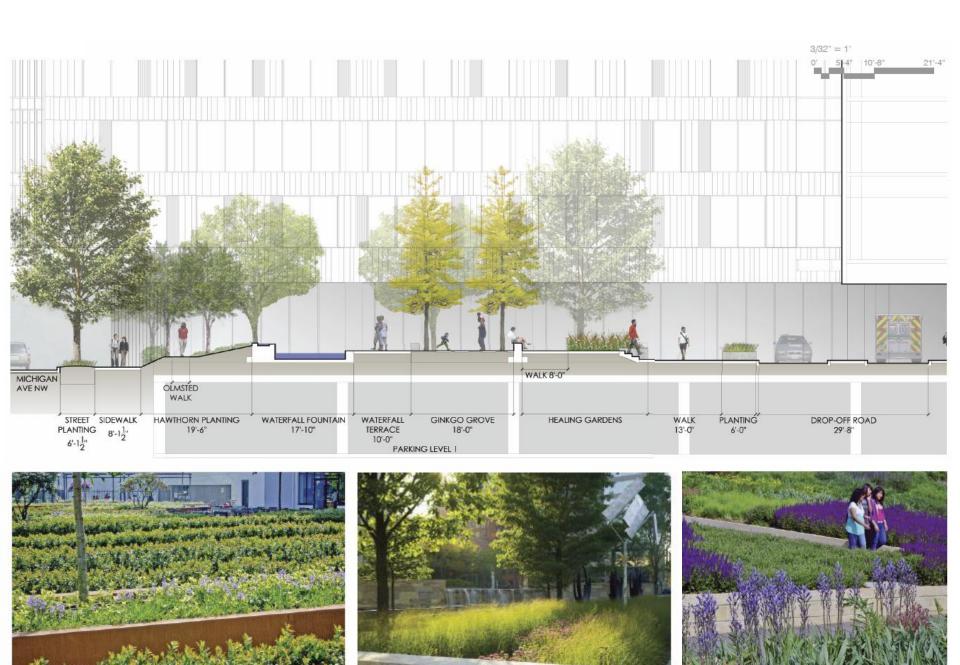

Crataegus viridis 'Winter King'



















Gelsemium sempervirens



Lonicera sempervirens



Bignonia capreolata



## KEY PROJECT BENEFIT – JOB CREATION

# Parks and Preservation Jobs & Affordable Workforce Housing Development Economic CBF Development Development

### PARKS & PRESERVATION

- 9+ acres of public open space (13.55 acres of

## AFFORDABLE HOUSING

- Additional 34% of housing units workforce

### CBE OWNER/DEVELOPER

All multi-family parcels being developed by JLDP

### ECONOMIC DEVELOPMENT

althcare and health-related industries

- WORKFORCE DEVELOPMENT
- 3,200 permanent + 3,000 construction jobs Healthcare component creates unique workforce
- Partnerships w/Children's National, Trinity, Providence Health Foundation, Community



# **WORKFORCE DEVELOPMENT OPPORTUNITY**

|